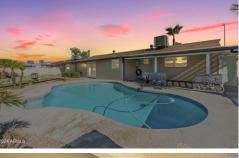

## \$ 2,500

Remarks

Centrally located just north of the US 60 freeway and minutes from downtown Gilbert, this beautifully updated home is a must-see! As you drive up, the first thing you'll notice is the home's charming curb appeal. Inside, the space has been freshly painted and features brand-new carpet, enhancing the fresh feel throughout. The home boasts a spacious great room that flows seamlessly into the kitchen, which is equipped with newer cabinets, granite countertops, and stainless steel appliances. Neutral tile flooring complements the main living areas, with a bonus room, living room with fireplace, and an oversized laundry room adding extra convenience. Step outside to your own backyard oasis, perfect for entertaining. It features a large, sparkling pool, artificial turf, beautiful landscaping, a covered patio, and a pavered seating areaideal for gatherings or relaxing evenings. Conveniently located near the freeway, dining, and shopping, this home offers both comfort and accessibility. Pool service included in the rent. Come see this stunning home today!